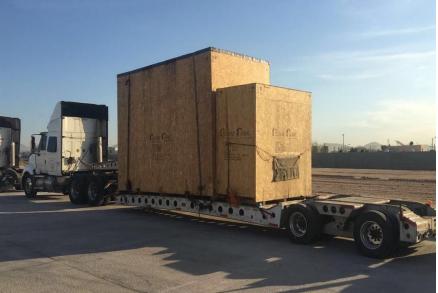

iculated Arms 30 "to 80".
- Arm Platform 20 "to 41".
- Cranes 6,000 to 10,000 lbs. capacity.
- Forklifts from 4,000 to 40,000 lbs.
- Pallet Jacks.
- Lowbeds
- Heavy Transfers





### RIGGING

#### Industrial Maneuver Service

- Assembly of Metallic and Prefabricated Structures.
- Movement of air, tanks, generating plants.
- Mounts of unipolar, monopole antennas etc.
- Protection from I platform to containers.

### Weight Capacity and Rental operations

- Type Titan 15 to 200 TON.
- On truck from 30 to 80 TON.
- Carry Deck 6 "15 TON.
- Rental of hydraulic cranes, lifting and storage.





# WEARE MEMBERS OF









Specialized Carriers & Rigging Association







# **OUR CERTIFICATIONS**











# **OUR MAIN COSTUMERS**































Making business flow

















# **CRITICAL CARGOS**















### **SUPERLOADS & SPECIALIZED CARGO**







### CONTACT

Logistics Contracts: SANDRA LETICIA FIGUEROA ROSETTE
Email:sfrosette@yahoo.com.mx

• Freight Management: EMILIO MARTIN CONSVAZQUEZ. Email: emilio\_cons@me.com

- ADDRESS: BLVD. LUIS DONALDO COLOSIO #2780. COL. INDUSTRIAL PARK, NOGALES, SONORA, MEXICO.
- USA WAREHOUSE ADDRESS: 2725 NORTH GRAND AVE. NOGALES ARIZONA 85621.
- HERMOSILLO OFFICE AND WAREHOUSE: BLVD. IGNACIO MENDIVIL TIRADO #15, HERMOSILLO, SONORA, MEXICO, 83220.
- OFFICE CONTACT
- NOGALES, MEXICO: 631-302-3042.
- NOGALES, USA : 520-377-2656.
- HERMOSILLO, MEXICO: (662)3-81-88-73, (662)2-24-98-63