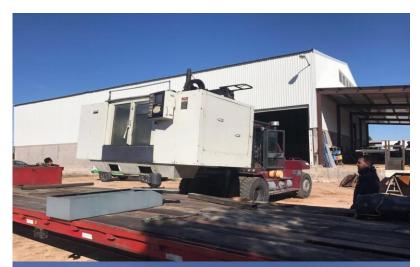

rm Platform 20 "to 41".
- Cranes 6,000 to 10,000 lbs. capacity.
- Forklifts from 4,000 to 40,000 lbs.
- Pallet Jacks.
- Lowbeds
- Heavy Transfers





### RIGGING

#### Industrial Maneuver Service

- Assembly of Metallic and Prefabricated Structures.
- Movement of air, tanks, generating plants.
- Mounts of unipolar, monopole antennas etc.
- Protection from I platform to containers.

### Weight Capacity and Rental operations

- Type Titan 15 to 200 TON.
- On truck from 30 to 80 TON.
- Carry Deck 6 "15 TON.
- Rental of hydraulic cranes, lifting and storage.





# WEARE MEMBERS OF









Specialized Carriers & Rigging Association







# **OUR CERTIFICATIONS**











# **OUR MAIN COSTUMERS**































Making business flow

















# **CRITICAL CARGOS**















### **SUPERLOADS & SPECIALIZED CARGO**







### CONTACT

Logistics Contracts: SANDRA LETICIA FIGUEROA ROSETTE
Email:sfrosette@yahoo.com.mx

• Freight Management: EMILIO MARTIN CONSVAZQUEZ. Email: emilio\_cons@me.com

- ADDRESS: BLVD. LUIS DONALDO COLOSIO #2780. COL. INDUSTRIAL PARK, NOGALES, SONORA, MEXICO.
- USA WAREHOUSE ADDRESS: 2725 NORTH GRAND AVE. NOGALES ARIZONA 85621.
- HERMOSILLO OFFICE AND WAREHOUSE: BLVD. IGNACIO MENDIVIL TIRADO #15, HERMOSILLO, SONORA, MEXICO, 83220.
- OFFICE CONTACT
- NOGALES, MEXICO: 631-302-3042.
- NOGALES, USA : 520-377-2656.
- HERMOSILLO, MEXICO: (662)3-81-88-73, (662)2-24-98-63