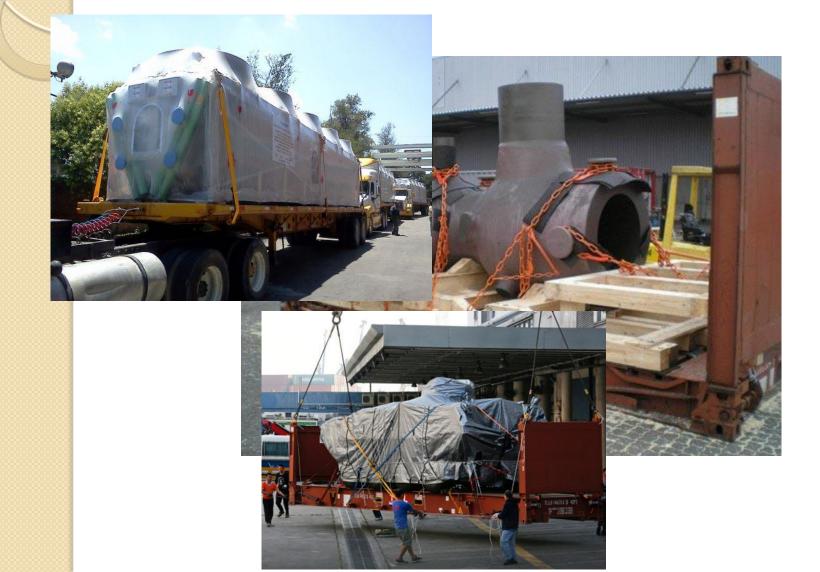

## RIGGING

- FCL Containers 20/40.
- Refrigerated Containers.
- Open top.
- Flat rack.
- LCL: Consolidated Charge.
- Roll in-Roll off Self.
- Propelled Housing for Vehicles and Machinery.
- Break bulk.

- Articulated Arms 30 "to 80".
- Arm Platform 20 "to 41".
- Cranes 6,000 to 10,000 lbs. capacity.
- Forklifts from 4,000 to 40,000 lbs.
- Pallet Jacks.
- Lowbeds
- Heavy Transfers