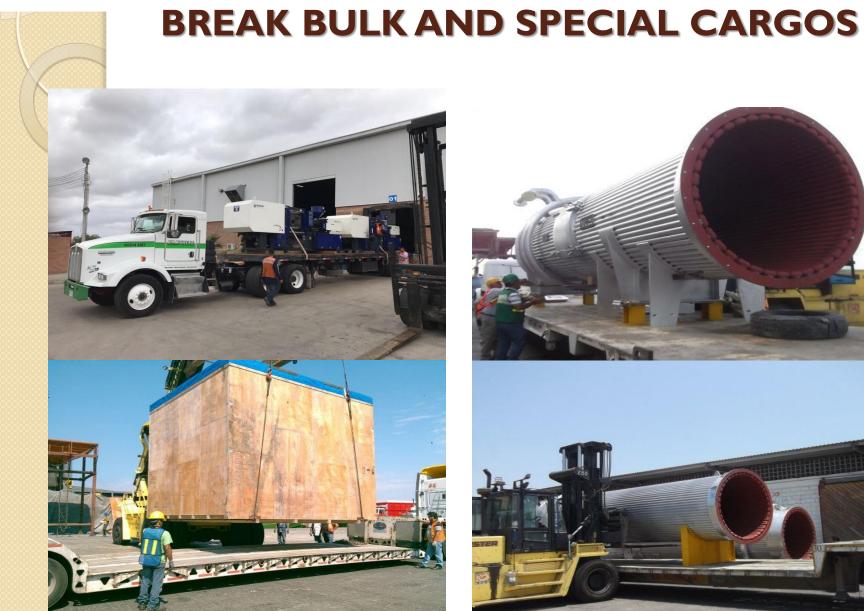

## RIGGING

- FCL Containers 20/40.
- Refrigerated Containers.
- Open top.
- Flat rack.
- LCL: Consolidated Charge.
- Roll in-Roll off Self.
- Propelled Housing for Vehicles and Machinery.
- Break bulk.

# **CRITICAL CARGOS**

### **SUPERLOADS & SPECIALIZED CARGO**