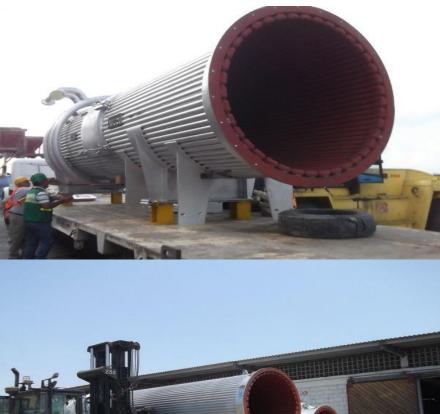

## RIGGING

- FCL Containers 20/40.
- Refrigerated Containers.
- Open top.
- Flat rack.
- LCL: Consolidated Charge.
- Roll in-Roll off Self.
- Propelled Housing for Vehicles and Machinery.
- Break bulk.

# **CRITICAL CARGOS**

### **SUPERLOADS & SPECIALIZED CARGO**