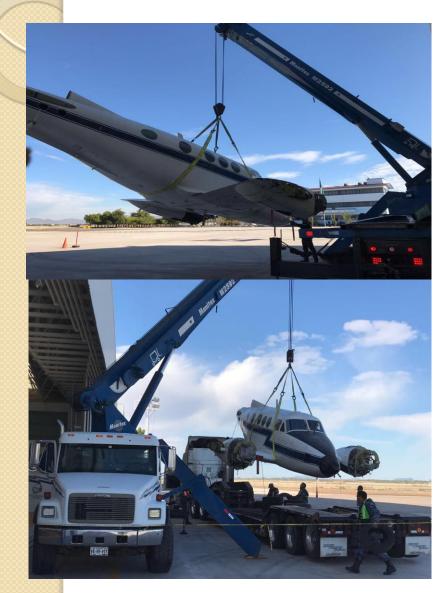

Arm Platform 20 "to 41".
- Cranes 6,000 to 10,000 lbs. capacity.
- Forklifts from 4,000 to 40,000 lbs.
- Pallet Jacks.
- Lowbeds
- Heavy Transfers





### RIGGING

#### Industrial Maneuver Service

- Assembly of Metallic and Prefabricated Structures.
- Movement of air, tanks, generating plants.
- Mounts of unipolar, monopole antennas etc.
- Protection from I platform to containers.

### Weight Capacity and Rental operations

- Type Titan 15 to 200 TON.
- On truck from 30 to 80 TON.
- Carry Deck 6 "15 TON.
- Rental of hydraulic cranes, lifting and storage.





# WEARE MEMBERS OF









Specialized Carriers & Rigging Association







# **OUR CERTIFICATIONS**











# **OUR MAIN COSTUMERS**































Making business flow

















# **CRITICAL CARGOS**















### **SUPERLOADS & SPECIALIZED CARGO**







### CONTACT

Logistics Contracts: SANDRA LETICIA FIGUEROA ROSETTE
Email:sfrosette@yahoo.com.mx

• Freight Management: EMILIO MARTIN CONSVAZQUEZ. Email: emilio\_cons@me.com

- ADDRESS: BLVD. LUIS DONALDO COLOSIO #2780. COL. INDUSTRIAL PARK, NOGALES, SONORA, MEXICO.
- USA WAREHOUSE ADDRESS: 2725 NORTH GRAND AVE. NOGALES ARIZONA 85621.
- HERMOSILLO OFFICE AND WAREHOUSE: BLVD. IGNACIO MENDIVIL TIRADO #15, HERMOSILLO, SONORA, MEXICO, 83220.
- OFFICE CONTACT
- NOGALES, MEXICO: 631-302-3042.
- NOGALES, USA : 520-377-2656.
- HERMOSILLO, MEXICO: (662)3-81-88-73, (662)2-24-98-63