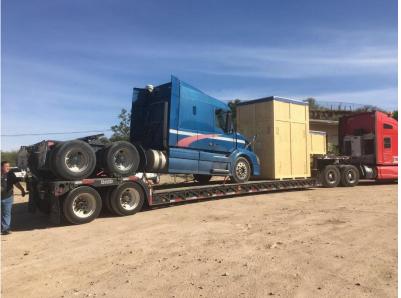

Platform 20 "to 41".
- Cranes 6,000 to 10,000 lbs. capacity.
- Forklifts from 4,000 to 40,000 lbs.
- Pallet Jacks.
- Lowbeds
- Heavy Transfers





### RIGGING

#### Industrial Maneuver Service

- Assembly of Metallic and Prefabricated Structures.
- Movement of air, tanks, generating plants.
- Mounts of unipolar, monopole antennas etc.
- Protection from I platform to containers.

### Weight Capacity and Rental operations

- Type Titan 15 to 200 TON.
- On truck from 30 to 80 TON.
- Carry Deck 6 "15 TON.
- Rental of hydraulic cranes, lifting and storage.





# WEARE MEMBERS OF









Specialized Carriers & Rigging Association







# **OUR CERTIFICATIONS**











# **OUR MAIN COSTUMERS**































Making business flow

















# **CRITICAL CARGOS**















### **SUPERLOADS & SPECIALIZED CARGO**







### CONTACT

Logistics Contracts: SANDRA LETICIA FIGUEROA ROSETTE
Email:sfrosette@yahoo.com.mx

• Freight Management: EMILIO MARTIN CONSVAZQUEZ. Email: emilio\_cons@me.com

- ADDRESS: BLVD. LUIS DONALDO COLOSIO #2780. COL. INDUSTRIAL PARK, NOGALES, SONORA, MEXICO.
- USA WAREHOUSE ADDRESS: 2725 NORTH GRAND AVE. NOGALES ARIZONA 85621.
- HERMOSILLO OFFICE AND WAREHOUSE: BLVD. IGNACIO MENDIVIL TIRADO #15, HERMOSILLO, SONORA, MEXICO, 83220.
- OFFICE CONTACT
- NOGALES, MEXICO: 631-302-3042.
- NOGALES, USA : 520-377-2656.
- HERMOSILLO, MEXICO: (662)3-81-88-73, (662)2-24-98-63